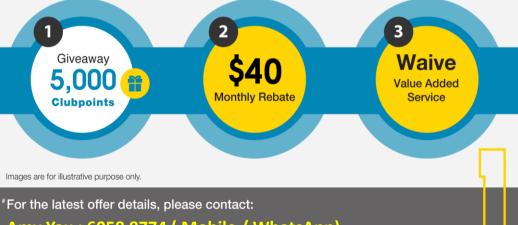

## 1010 Ultra 600° 1-FOR-ALL Device Connection Plan

Optimises usage for sharing by allowing you to share all voice and data among multiple devices on a single plan. Join us to enjoy:

- \$0 Handset Price iPhone7 Plus 128GB x 2 (SRP HK\$14,776) for 10GB Dervice Connection Plan
- Monthly Rebate
- Waive Value Added Service