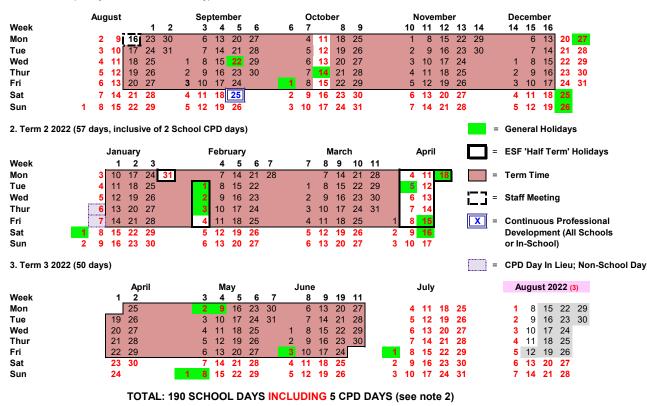

## SCHOOL TERMS AND HOLIDAYS 2021/2022

1. Term 1 2021 (83 days, inclusive of 1 CPD day)

1 Calendar constructed to allow: one week mid-term break in Term 1; mid-term break in Term 2 (to include Lunar New Year's Eve but school Friday of CNY week); 3 week break at Christmas inclusive of 2 CPD; and 2 week break at Easter less one day; year end in June.

2 ESF CPD is Saturday 25 September for all schools. Two CPD days at start of the second term. Schools required to schedule 2 weekend CPD days or equivalent of twilight CPD days.

3 January / February 2021 calendar survey clearly indicates stakeholder willingness to be agile. Therefore, this calendar may change based on COVID circumstances.

4 Start date for 2022/2023 shown for indication only. ESF recommends individuals and families avoid making travel plans for August 2022 until the school start date and back to school work date are confirmed.

5 The final calendar is subject to Hong Kong government gazetting of holidays in May 2021